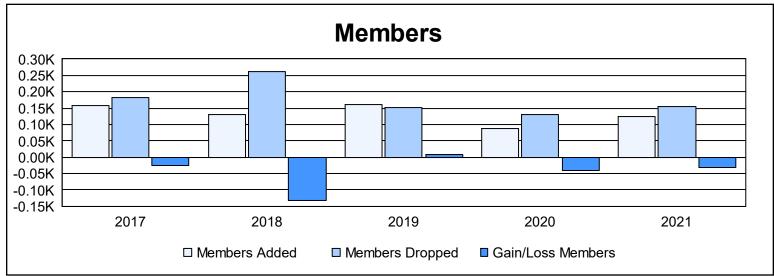

District 5M 11 As of June 2021 Cumulative

| Year      | New<br>Clubs | Dropped<br>Clubs | Gain/<br>Loss<br>Clubs | New<br>Members | Charter<br>Members | Reinstate<br>Members | Transfer<br>Members | Total<br>Member<br>Added | Total<br>Members<br>Dropped | Gain/<br>Loss<br>Members |
|-----------|--------------|------------------|------------------------|----------------|--------------------|----------------------|---------------------|--------------------------|-----------------------------|--------------------------|
| 2016-2017 | 0            | 1                | -1                     | 145            | 3                  | 3                    | 6                   | 157                      | 183                         | -26                      |
| 2017-2018 | 0            | 2                | -2                     | 112            | 0                  | 9                    | 8                   | 129                      | 261                         | -132                     |
| 2018-2019 | 1            | 0                | 1                      | 125            | 26                 | 7                    | 3                   | 161                      | 152                         | 9                        |
| 2019-2020 | 0            | 0                | 0                      | 77             | 1                  | 4                    | 6                   | 88                       | 129                         | -41                      |
| 2020-2021 | 2            | 0                | 2                      | 67             | 52                 | 2                    | 3                   | 124                      | 155                         | -31                      |
| Average   | 1            | 1                | 0                      | 105            | 16                 | 5                    | 5                   | 132                      | 176                         | -44                      |