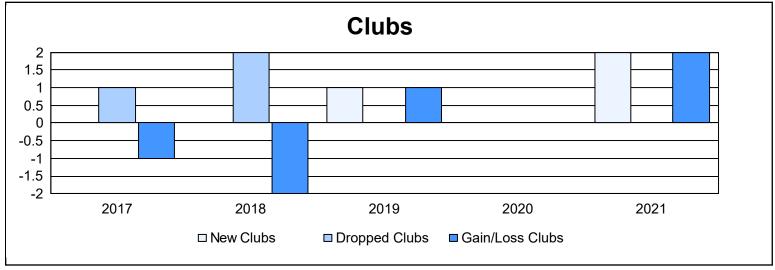

District 5M 11 As of June 2021 Cumulative

| Year      | New<br>Clubs | Dropped<br>Clubs | Gain/<br>Loss<br>Clubs | New<br>Members | Charter<br>Members | Reinstate<br>Members | Transfer<br>Members | Total<br>Member<br>Added | Total<br>Members<br>Dropped | Gain/<br>Loss<br>Members |
|-----------|--------------|------------------|------------------------|----------------|--------------------|----------------------|---------------------|--------------------------|-----------------------------|--------------------------|
| 2016-2017 | 0            | 1                | -1                     | 145            | 3                  | 3                    | 6                   | 157                      | 183                         | -26                      |
| 2017-2018 | 0            | 2                | -2                     | 112            | 0                  | 9                    | 8                   | 129                      | 261                         | -132                     |
| 2018-2019 | 1            | 0                | 1                      | 125            | 26                 | 7                    | 3                   | 161                      | 152                         | 9                        |
| 2019-2020 | 0            | 0                | 0                      | 77             | 1                  | 4                    | 6                   | 88                       | 129                         | -41                      |
| 2020-2021 | 2            | 0                | 2                      | 67             | 52                 | 2                    | 3                   | 124                      | 155                         | -31                      |
| Average   | 1            | 1                | 0                      | 105            | 16                 | 5                    | 5                   | 132                      | 176                         | -44                      |